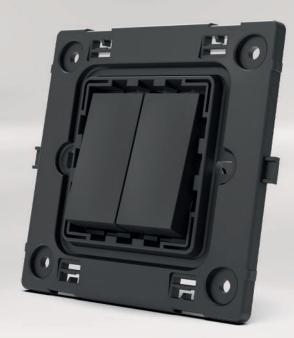

#### STURDY UNDER-GROOVE

ADDS STRENGTH TO THE FRAME FOR FIRM AND SECURED INSTALLATION.

### HONEYCOMB FRAME

A CLOSELY KNIT GEOMETRY INSPIRED BY THE NATURAL ARCHITECTURE OF A BEEHIVE THAT PROVIDES STRUCTURAL STURDINESS AND STRENGTH TO THE WHOLE ASSEMBLY. METAL INSERTS ADDS RIGIDITY AND STRENGTH TO THE LARGER FRAME SIZES FROM 6 MODULES AND BEYOND.