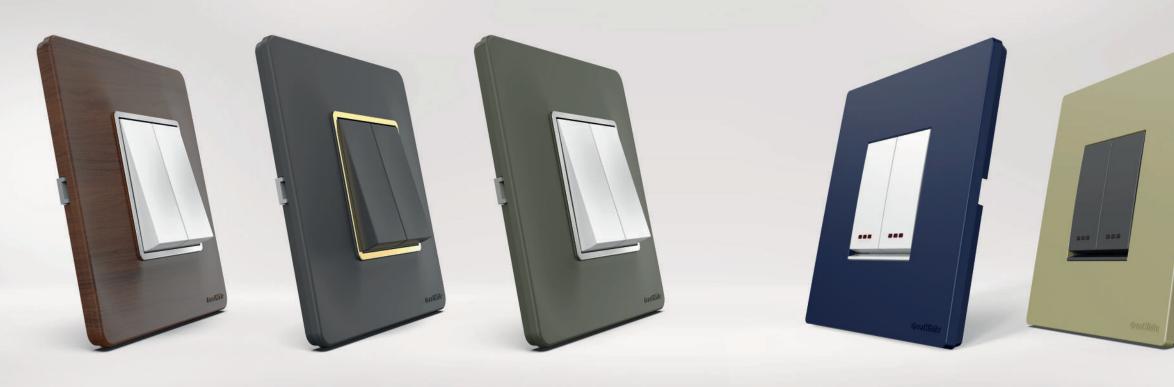

## PLATES OF ELEGANCE. WHICH ONE RESONATES WITH YOU?

The plates are the canvas for Trivo switches that help create that perfect masterpiece. Each perfectly in sync with your decor - from new age and edge to classy and timeless. Lay your eyes on the one that's made for you.

#### ENZO PLATES BOLD, UNCONVENTIONAL, OUTSTANDING. AVAILABLE WITH AND WITHOUT BEZEL HIGHLIGHT

#### EDGE+ PLATES FEATURING UNIFORM AND UNINTERRUPTED FULL FLAT LOOKS THAT IS MODERN AND VERY MINIMALISTIC

WHITE-WH

WHITE CHROME-WHC

MATT BLACK GOLD-MBG

BRONZE CHROME-BRC

METALLIC GREY-MG

MAGNESIUM-MN

NATURAL WENGE-NW

MATT BLACK-MB

GREY WENGE-GW

WHITE-WH

MATT BLACK-MB

GOLD-GD

COFFEE BROWN-CB

PINE WOOD-PN

MAGNESIUM-MN

....

....

METALLIC BLUE-BL

ALMOND WOOD-AW