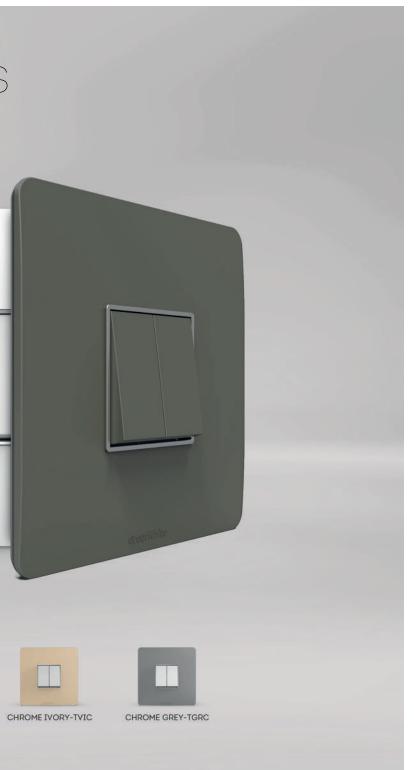

## PLATES OF ELEGANCE. WHICH ONE RESONATES WITH YOU?

The plates are the canvas for Trivo switches that help create that perfect masterpiece. Each perfectly in sync with your decor - from new age and edge to classy and timeless. Lay your eyes on the one that's made for you.

#### EDGE+ PLATES FEATURING UNIFORM AND UNINTERRUPTED FULL FLAT LOOKS THAT IS MODERN AND VERY MINIMALISTIC

WHITE-WH

WHITE CHROME-WHC

MATT BLACK GOLD-MBG

BRONZE CHROME-BRC

METALLIC GREY-MG

MAGNESIUM-MN

NATURAL WENGE-NW