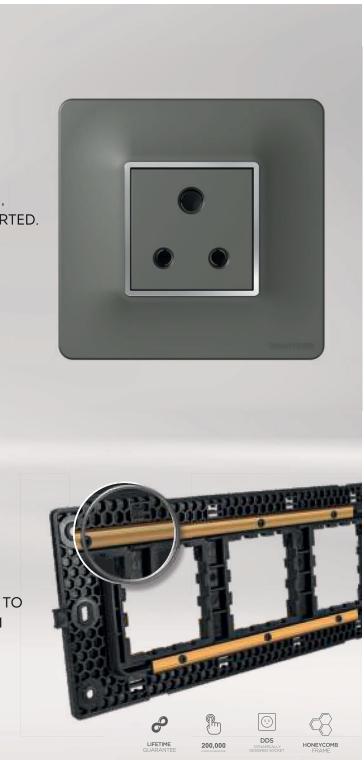

### SHUTTER-SOCKETS

BUILD FOR SAFETY. ALL LIVE PARTS ARE HIDDEN, WHICH OPENS ONLY WHEN A PLUG TOP IS INSERTED.

### HONEYCOMB FRAME

A CLOSELY KNIT GEOMETRY INSPIRED BY THE NATURAL ARCHITECTURE OF A BEEHIVE THAT PROVIDES STRUCTURAL STURDINESS AND STRENGTH TO THE WHOLE ASSEMBLY. METAL INSERTS ADDS RIGIDITY AND STRENGTH TO THE LARGER FRAME SIZES FROM 6 MODULES AND BEYOND.