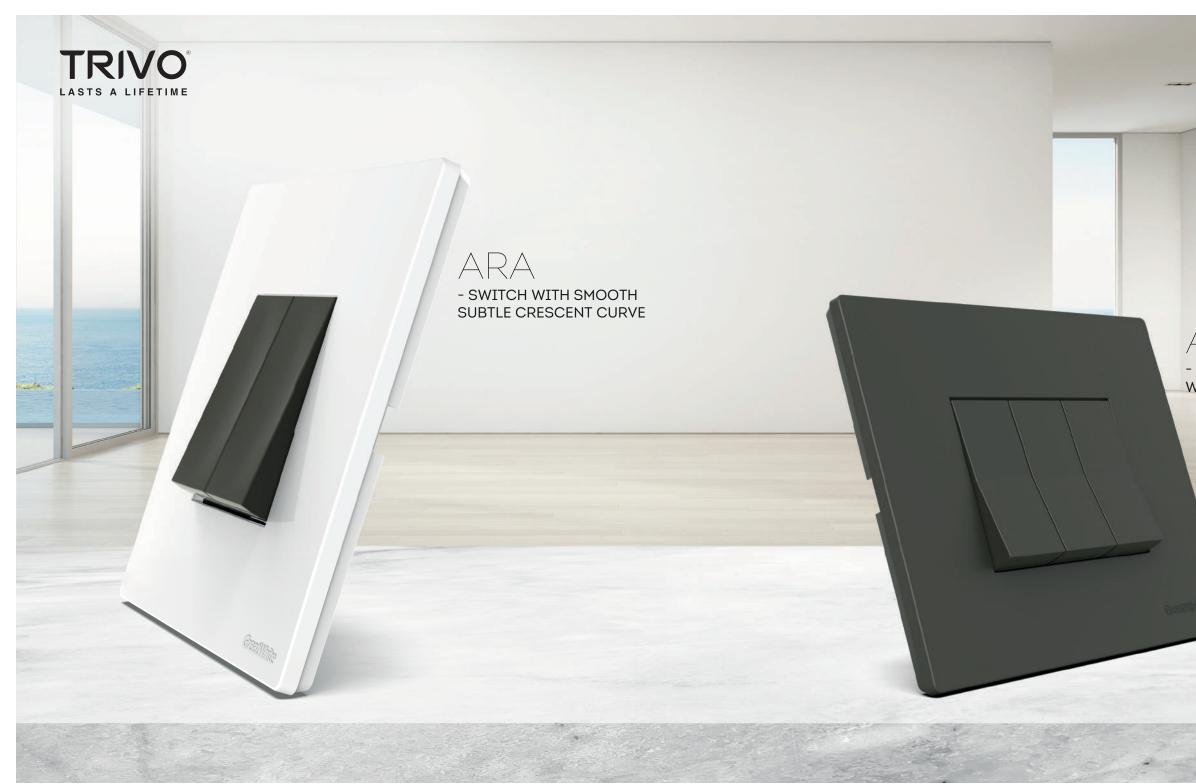

sh in mind - from design to colours to textures and plates, you are sure to find something that best goes with your living spaces. Look no further. Trivo is a luxury switch solution to your every liking!



## WHAT'S YOUR COLOUR?

Experience three scintillating looks that last a lifetime - TruWhite, TruBlack and TruMagnesium. While TruMagnesium and TruBlack, the darker shades have a matt finish, TruWhite has a glossy finish! TruMagnesium and TruBlack are textured directly within the moulds, without any additional paint or surface treatment.







# **THE SWITCH STORY**... FIND YOURS!

Trivo brings you a range of switches and accessories ingrained with style and substance. Aesthetically designed with convenient interfaces that will enrich your spaces and you will love to interact with.







AXIAL

- ERGONOMIC SWITCH WITH TWO WAY PROTRUDING ANGLES





## PLATES OF ELEGANCE. WHICH ONE RESONATES WITH YOU?

The plates are the canvas for Trivo switches that help create that perfect masterpiece. Each perfectly in sync with your decor - from new age and edge to classy and timeless. Lay your eyes on the one that's made for you.



#### ENZO PLATES BOLD, UNCONVENTIONAL, OUTSTANDING. AVAILABLE WITH AND WITHOUT BEZEL HIGHLIGHT

#### EDGE+ PLATES FEATURING UNIFORM AND UNINTERRUPTED FULL FLAT LOOKS THAT IS MODERN AND VERY MINIMALISTIC





WHITE-WH



WHITE CHROME-WHC







MATT BLACK GOLD-MBG

BRONZE CHROME-BRC

METALLIC GREY-MG



MAGNESIUM-MN



NATURAL WENGE-NW



MATT BLACK-MB



GREY WENGE-GW

WHITE-WH

MATT BLACK-MB







GOLD-GD





COFFEE BROWN-CB

PINE WOOD-PN



MAGNESI