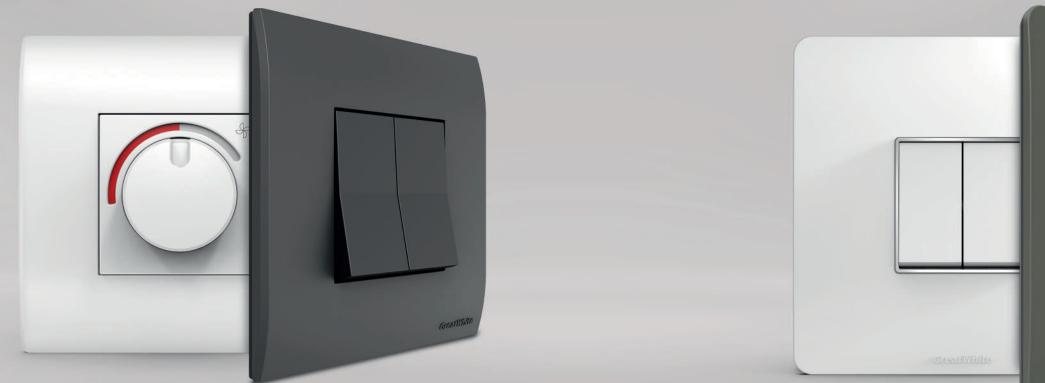

## PLATES OF ELEGANCE. WHICH ONE RESONATES WITH YOU?

The plates are the canvas for Trivo switches that help create that perfect masterpiece. Each perfectly in sync with your decor - from new age and edge to classy and timeless. Lay your eyes on the one that's made for you.

#### ENZO PLATES BOLD, UNCONVENTIONAL, OUTSTANDING. AVAILABLE WITH AND WITHOUT BEZEL HIGHLIGHT

#### EDGE+ PLATES FEATURING UNIFORM AND UNINTERRUPTED FULL FLAT LOOKS THAT IS MODERN AND VERY MINIMALISTIC

WHITE-WH

WHITE CHROME-WHC

MATT BLACK GOLD-MBG

BRONZE CHROME-BRC

METALLIC GREY-MG

MAGNESIUM-MN

NATURAL WENGE-NW