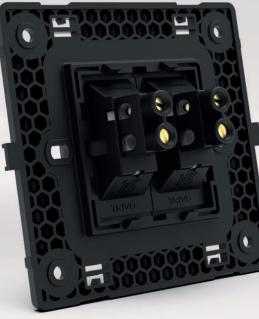

### SHUTTER-SOCKETS

BUILD FOR SAFETY. ALL LIVE PARTS ARE HIDDEN, WHICH OPENS ONLY WHEN A PLUG TOP IS INSERTED.

### HONEYCOMB FRAME

A CLOSELY KNIT GEOMETRY INSPIRED BY THE NATURAL ARCHITECTURE OF A BEEHIVE THAT PROVIDES STRUCTURAL STURDINESS AND STRENGTH TO THE WHOLE ASSEMBLY. METAL INSERTS ADDS RIGIDITY AND STRENGTH TO THE LARGER FRAME SIZES FROM 6 MODULES AND BEYOND.