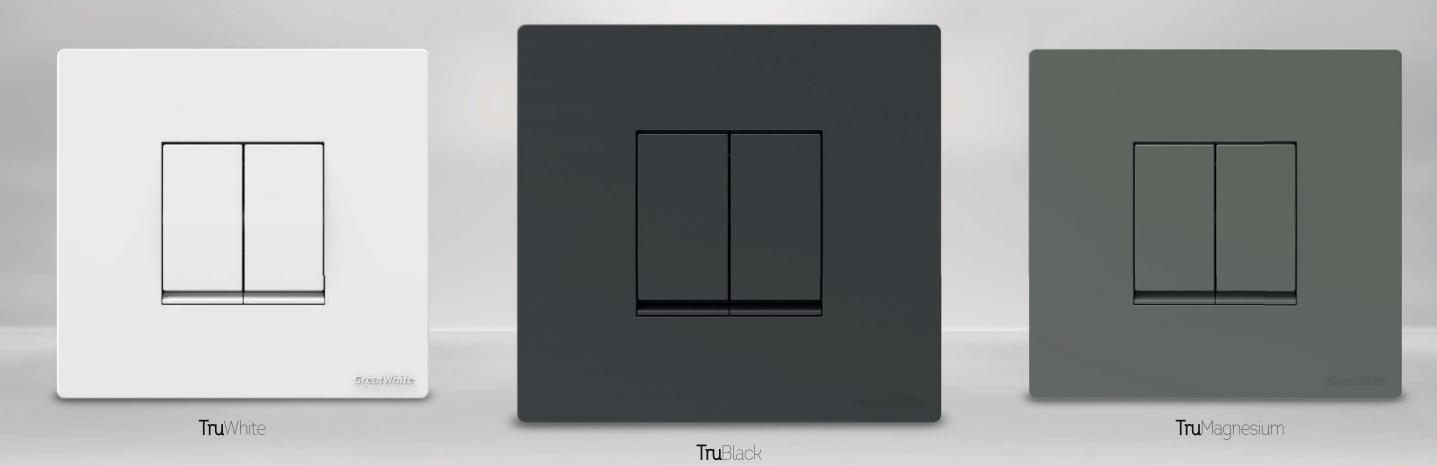

## WHAT'S YOUR COLOUR?

Experience three scintillating looks that last a lifetime - TruWhite, TruBlack and TruMagnesium. While TruMagnesium and TruBlack, the darker shades have a matt finish, TruWhite has a glossy finish! TruMagnesium and TruBlack are textured directly within the moulds, without any additional paint or surface treatment.